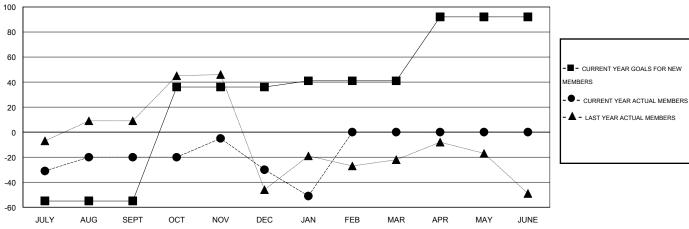

#### GOALS AND ACTUAL MEMBERS CUMULATIVE

36 CLUBS OF 73 ADDED 1 OR MORE

NEW MEMBERS

CLICK HERE FOR HEALTH
ASSESSMENT DATA

| GENDER DISTRIBUTION |                |  |  |  |  |
|---------------------|----------------|--|--|--|--|
| MALE                | 743 (38.18%)   |  |  |  |  |
| FEMALE              | 1,203 (61.82%) |  |  |  |  |
|                     |                |  |  |  |  |
|                     |                |  |  |  |  |
| FAMILY UNIT MEMBERS | 199            |  |  |  |  |
| HEAD OF HOUSEHOLD   | 92             |  |  |  |  |
| i                   |                |  |  |  |  |